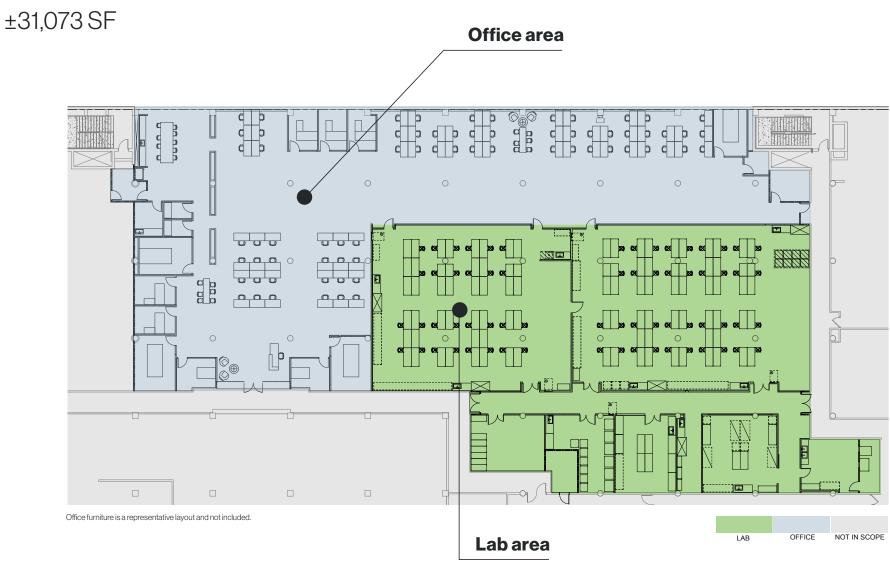

# Foundry31 3100 San Pablo Ave, Berkeley, CA

## Second floor shell

±39,384 SF

Office furniture is a representative layout and not included.