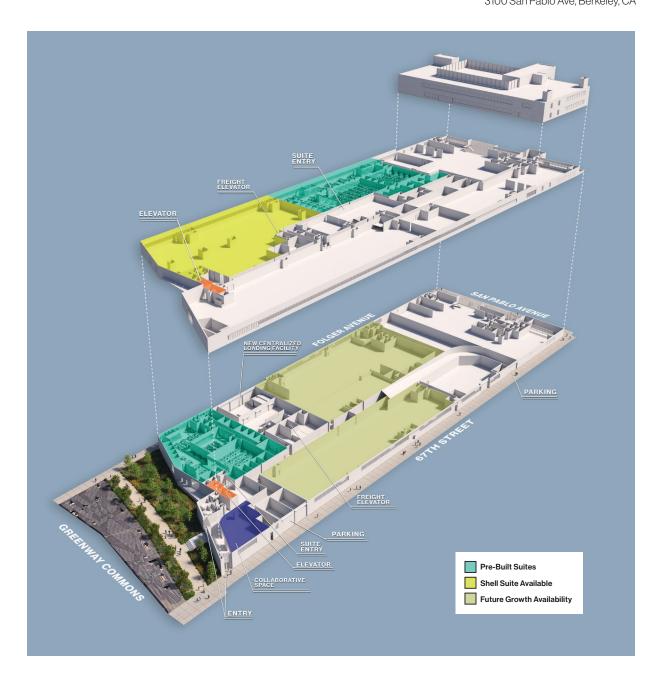

## **First floor**

Lab area

**NEWMARK** 

## **Second floor**

## Second floor shell

±39,384 SF

Office furniture is a representative layout and not included.