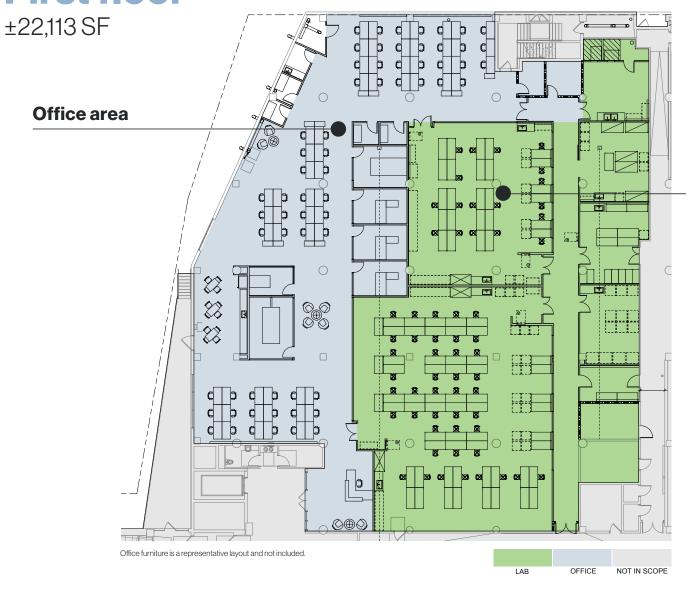

# Foundry31 3100 San Pablo Ave, Berkeley, CA

## **First floor**

Lab area

**NEWMARK** 