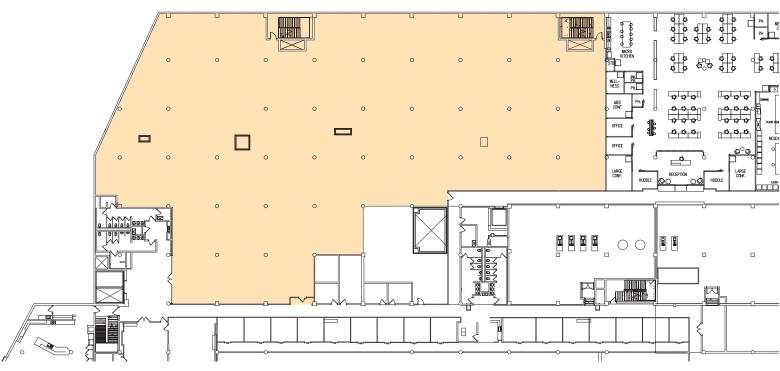

## **Second floor**

# Foundry31 3100 San Pablo Ave, Berkeley, CA

## Second floor shell

±39,384 SF

Office furniture is a representative layout and not included.