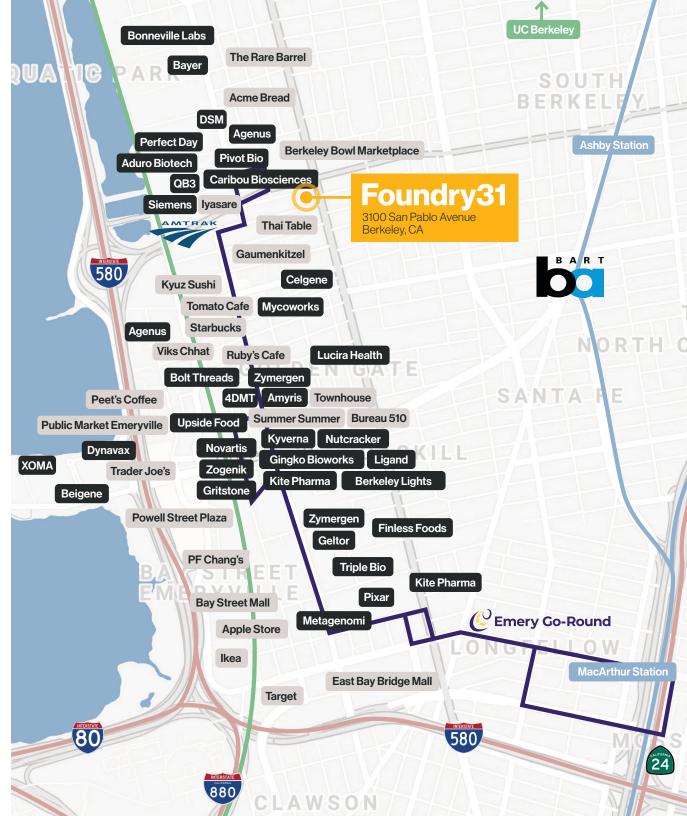

## In the heart of the East Bay Innovation Cluster

#### **Drive times from Foundry31**

7 minutes → Downtown Berkeley

9 minutes → UC Berkeley

13 minutes → Downtown Oakland

**17 minutes** → Downtown San Francisco

**19 minutes** → Oakland International Airport

28 minutes → San Francisco International Airport

Life Sciences Companies

Restaurants/Cafés

OXFORD NEWMARK