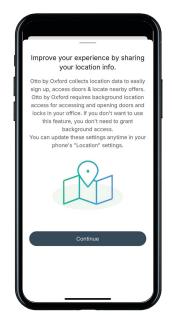

# Step 2: **Create Your Account**

- Open the Otto app and select "Get Started"
- Follow the step-by-step instructions to set up your account using your work email to gain full access to Otto's features and benefits
- Select your company name for a personalized experience
- If your company has multiple offices, ensure you select the correct workplace address