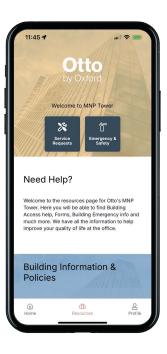

# **Explore** what Otto can do for you

Otto puts everything you need to know about your building in one place.

Here's how you can navigate the app's key sections:

### **Home Tab**

Explore building amenities, upcoming events, exclusive promotions, and services tailored to your workplace.

### Resources Tab

Quickly access essential building policies, emergency procedures, and safety information.

### **Profile Tab**

Manage your Otto account, review your interaction history, and customize notification preferences to stay informed.

## **Key Elements**

Emergency & Safety Information

Exclusive Amenities & Services\*

Fitness & Wellness Programs\*

Parking & Bike Storage Solutions\*

Retail Offers & Promotions

\*Available features may vary depending on your property.