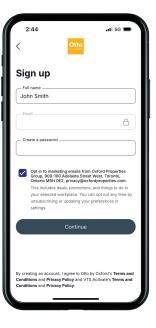

# Step 2: **Create Your Account**

- Open the Otto app and select "Get Started"
- Follow the step-by-step instructions to set up your account using your work email to gain full access to Otto's features and benefits
- Select your company name for a personalized experience
- If your company has multiple offices, ensure you select the correct workplace address