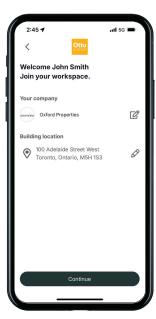

# Step 2: **Create Your Account**

- Open the Otto app and select "Get Started"
- Follow the step-by-step instructions to set up your account using your work email to gain full access to Otto's features and benefits
- Select your company name for a personalized experience
- If your company has multiple offices, ensure you select the correct workplace address