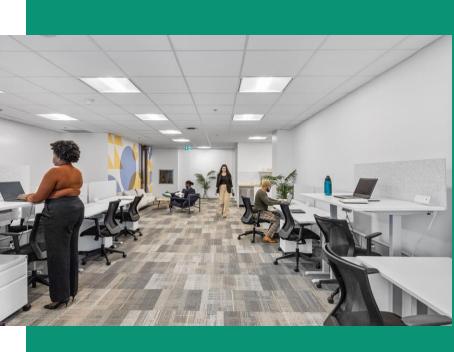

### About Suite 2205 15 workstations | 1,570 SF

Grow your business in the center of it all. This newly renovated suite features a 4-person boardroom with TV, a small waiting area, and kitchenette equipped with new appliances. Ensuite LAN room and Wi-Fi ensures smooth sailing.

Open meeting areas and bright natural light amplify the space which comes fully furnished with sit-stand working desks and premium task chairs. Meeting areas are filled with plush soft-seating and locally made, original art pieces.