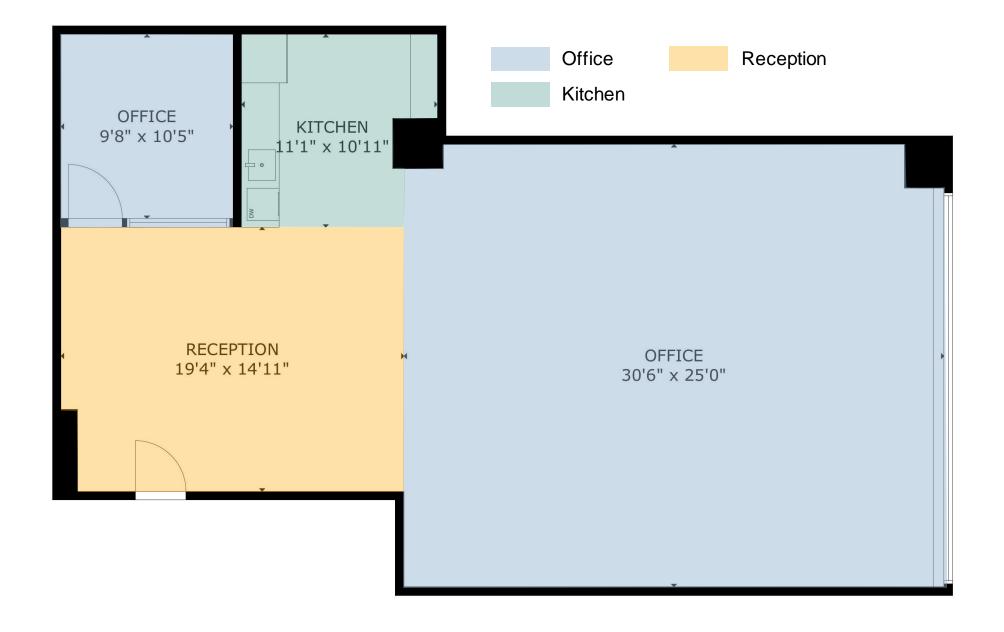

### About Suite 2205 15 workstations | 1,570 SF

Grow your business in the center of it all. This newly renovated suite features a 4-person boardroom with TV, a small waiting area, and kitchenette equipped with new appliances. Ensuite LAN room and Wi-Fi ensures smooth sailing.

Open meeting areas and bright natural light amplify the space which comes fully furnished with sit-stand working desks and premium task chairs. Meeting areas are filled with plush soft-seating and locally made, original art pieces.

# Suite 2205

1,570 SF

130 Adelaide Street W

- Multi-use meeting booths
- Original locally painted artworks
- Fully-wired and furnished
- Large windows overlooking Toronto