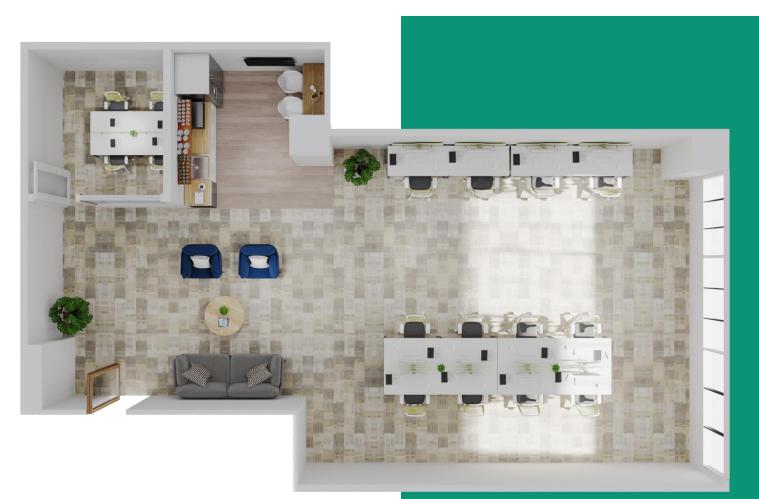

### About Suite 2205 15 workstations | 1,570 SF

Grow your business in the center of it all. This newly renovated suite features a 4-person boardroom with TV, a small waiting area, and kitchenette equipped with new appliances. Ensuite LAN room and Wi-Fi ensures smooth sailing.

Open meeting areas and bright natural light amplify the space which comes fully furnished with sit-stand working desks and premium task chairs. Meeting areas are filled with plush soft-seating and locally made, original art pieces.

# Suite 2205

1,570 SF

130 Adelaide Street W

- Multi-use meeting booths
- Original locally painted artworks
- Fully-wired and furnished
- Large windows overlooking Toronto