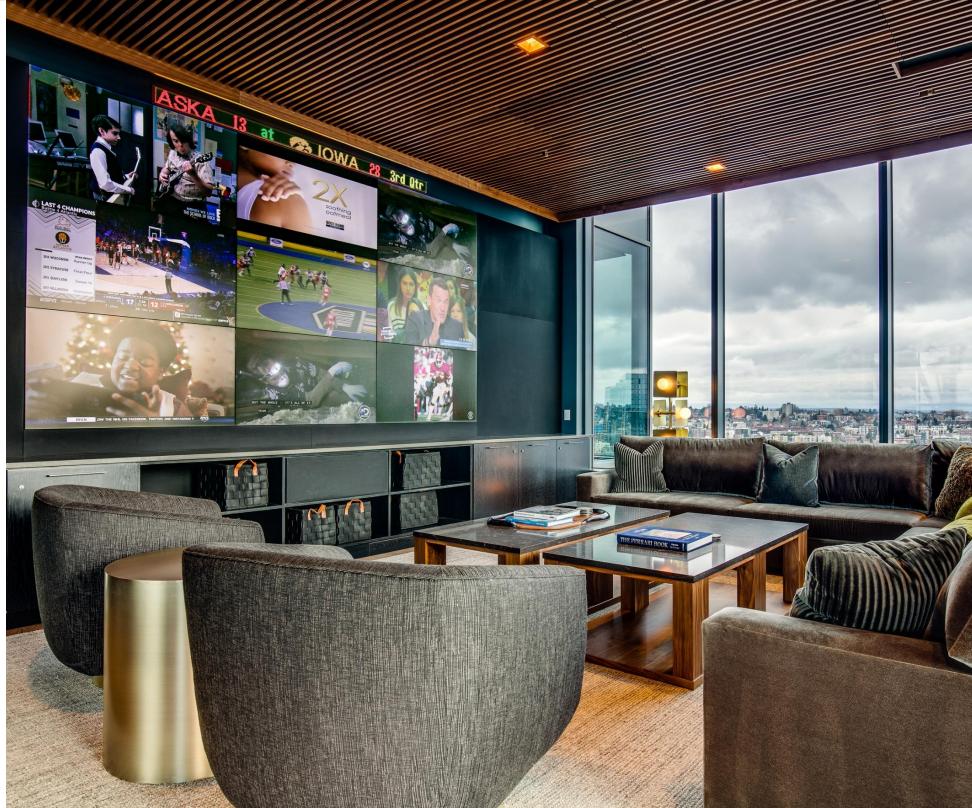

### About Suite 2205 15 workstations | 1,570 SF

Grow your business in the center of it all. This newly renovated suite features a 4-person boardroom with TV, a small waiting area, and kitchenette equipped with new appliances. Ensuite LAN room and Wi-Fi ensures smooth sailing.

Open meeting areas and bright natural light amplify the space which comes fully furnished with sit-stand working desks and premium task chairs. Meeting areas are filled with plush soft-seating and locally made, original art pieces.

# Suite 2205

1,570 SF

130 Adelaide Street W

- Multi-use meeting booths
- Original locally painted artworks
- Fully-wired and furnished
- Large windows overlooking Toronto