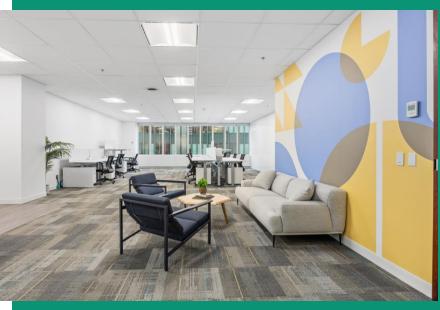

Open meeting areas and bright natural light amplify the space which comes fully furnished with sit-stand working desks and premium task chairs. Meeting areas are filled with plush soft-seating and locally made, original art pieces.

# Suite 2205

1,570 SF

130 Adelaide Street W

- Multi-use meeting booths
- Original locally painted artworks
- Fully-wired and furnished
- Large windows overlooking Toronto