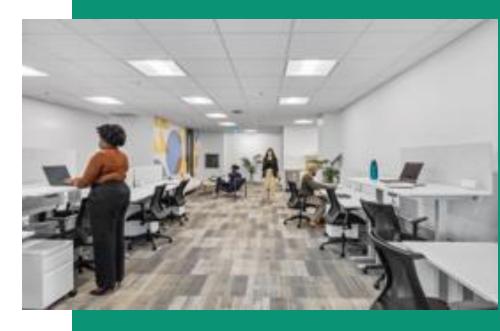

## About Suite 2205 15workstations | 1,570 SF

Grow your business in the center of it all. This newly renovated suite features a 4-person boardroom with TV, a small waiting area, and kitchenette equipped with new appliances. Ensuite LAN room and Wi-Fi ensures smooth sailing.

Open meeting areas and bright natural light amplify the space which comes fully furnished with sit-stand working desks and premium task chairs. Meeting areas are filled with plush softseating and locally made, original art pieces.