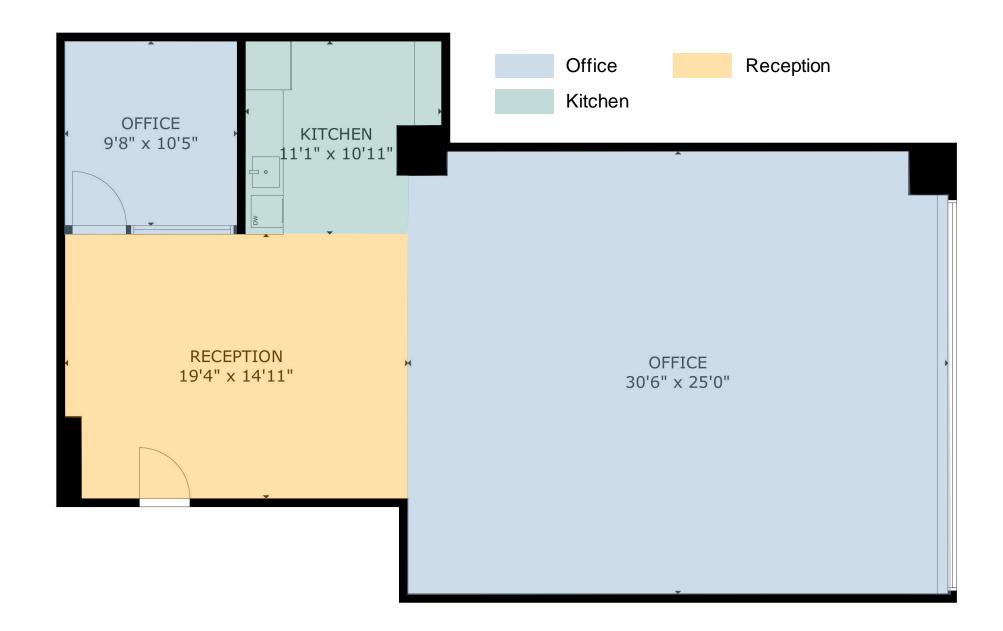

## About Suite 2205 15workstations | 1,570 SF

Grow your business in the center of it all. This newly renovated suite features a 4-person boardroom with TV, a small waiting area, and kitchenette equipped with new appliances. Ensuite LAN room and Wi-Fi ensures smooth sailing.

## **Suite 2205**

1,570 SF

130 Adelaide Street W

- Multi-use meeting booths
- Original locally painted artworks
- Fully-wired and furnished
- Large windows overlooking Toronto