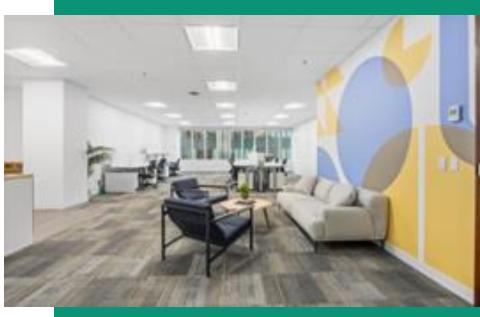

## About Suite 2205 15workstations | 1,570 SF

Grow your business in the center of it all. This newly renovated suite features a 4-person boardroom with TV, a small waiting area, and kitchenette equipped with new appliances. Ensuite LAN room and Wi-Fi ensures smooth sailing.

Open meeting areas and bright natural light amplify the space which comes fully furnished with sit-stand working desks and premium task chairs. Meeting areas are filled with plush softseating and locally made, original art pieces.

## **Suite 2205**

1,570 SF

130 Adelaide Street W

- Multi-use meeting booths
- Original locally painted artworks
- Fully-wired and furnished
- Large windows overlooking Toronto