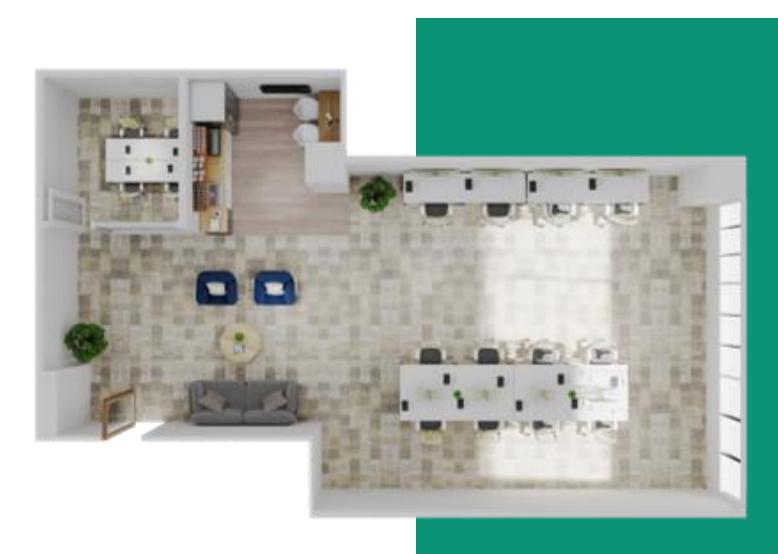

## About Suite 2205 15workstations | 1,570 SF

Grow your business in the center of it all. This newly renovated suite features a 4-person boardroom with TV, a small waiting area, and kitchenette equipped with new appliances. Ensuite LAN room and Wi-Fi ensures smooth sailing.

## **Suite 2205**

1,570 SF

130 Adelaide Street W

- Multi-use meeting booths
- Original locally painted artworks
- Fully-wired and furnished
- Large windows overlooking Toronto