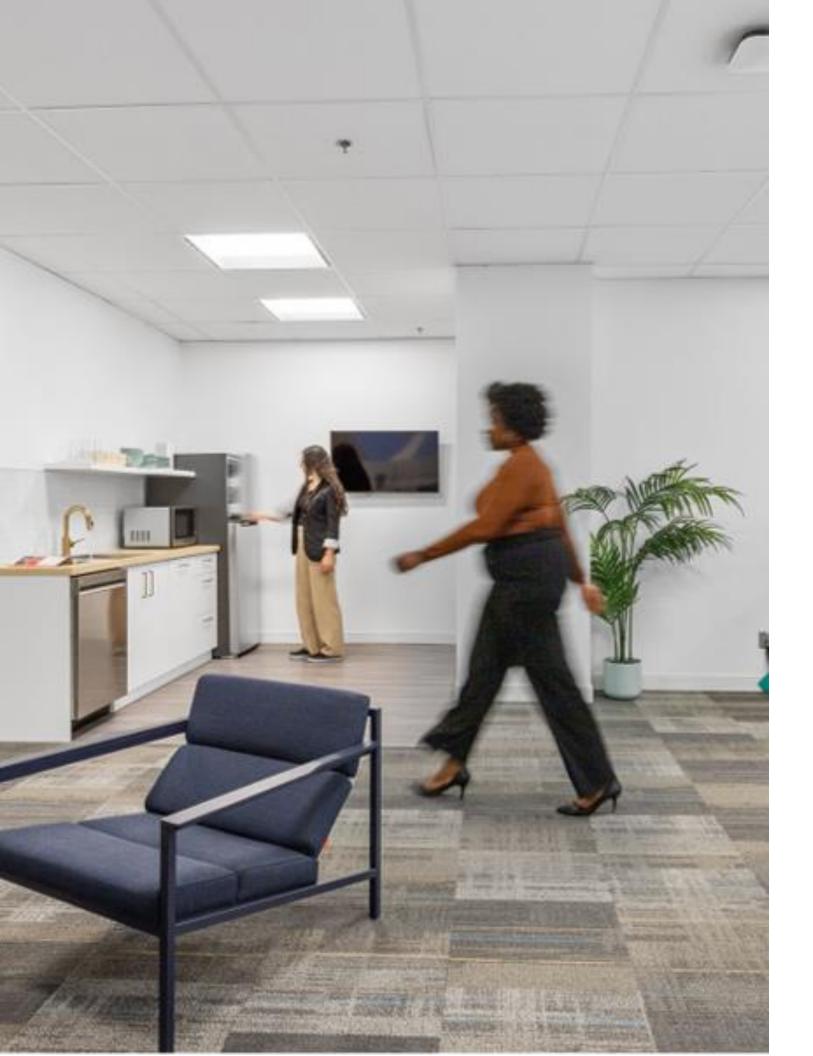

## About Suite 2205 15workstations | 1,570 SF

Grow your business in the center of it all. This newly renovated suite features a 4-person boardroom with TV, a small waiting area, and kitchenette equipped with new appliances. Ensuite LAN room and Wi-Fi ensures smooth sailing.

Open meeting areas and bright natural light amplify the space which comes fully furnished with sit-stand working desks and premium task chairs. Meeting areas are filled with plush softseating and locally made, original art pieces.