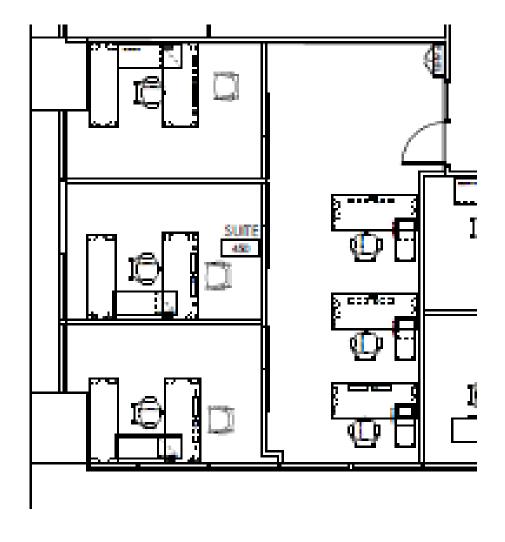

## About Suite 450 3 offices 3 workstations | 1128 SF

Grow your business in the center of it all. This corner suite has ample natural light and space for your flexible working needs. The common space is equipped with TV, waiting area, and kitchenette with new appliances. It's filled with plush soft-seating and Wi-Fi ensures smooth sailing.

## Suite 450

1128 SF

Bow Valley Square

- 3 offices and 3 workstations
- Fully-wired and furnished
- Large windows overlooking downtown Calgary
- Small reception area

Contact us today!