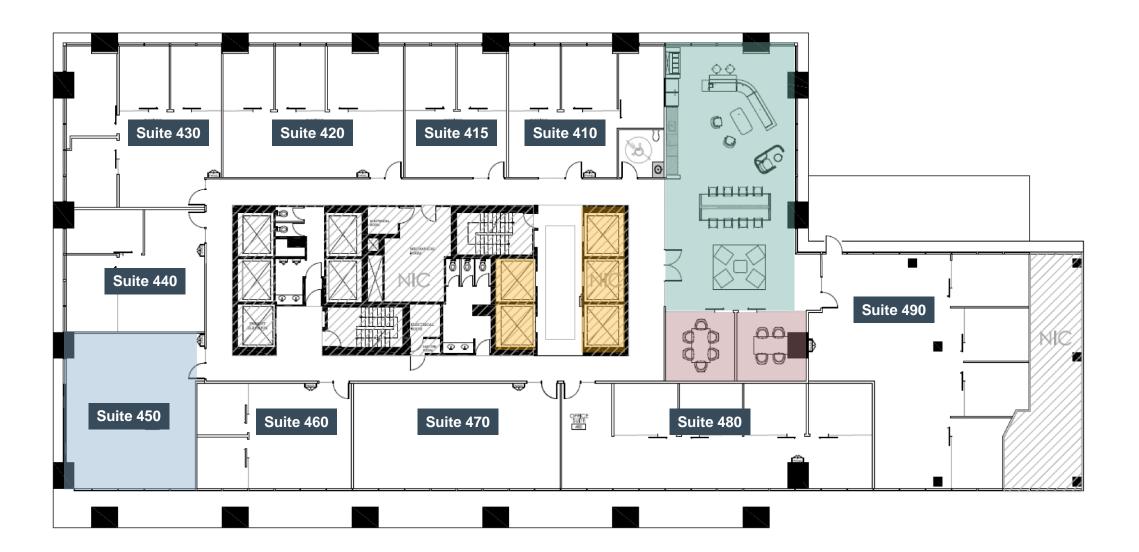

## Suite 450

1128 SF

Bow Valley Square

- 3 offices and 3 workstations
- Fully-wired and furnished
- Large windows overlooking downtown Calgary
- Small reception area

Contact us today!

## 4<sup>th</sup> Floor Suite 450 | 1128 SF

Bow Valley Square

- Multi-use shared meeting rooms
- Original artwork
- Fully-wired and furnished
- Large windows overlooking Calgary

Contact us today!

**Shared Meeting Room** 