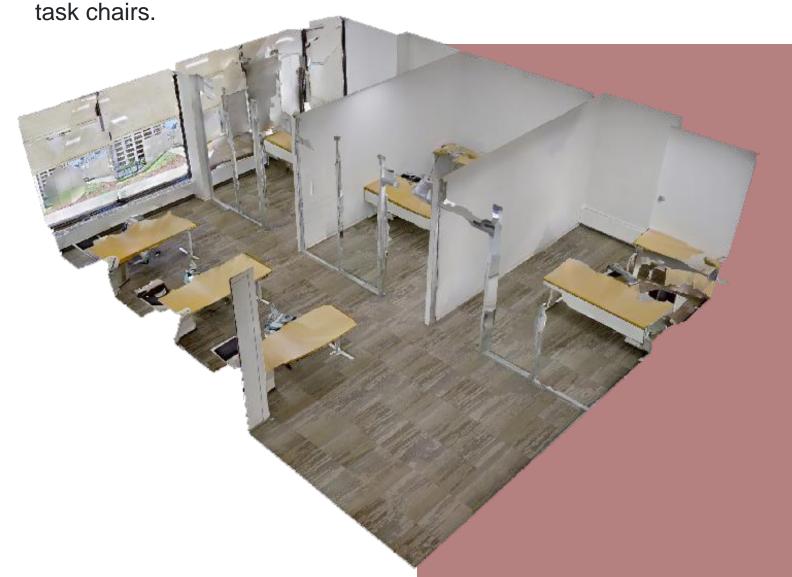

## About Suite 450 3 offices 3 workstations | 1128 SF

Grow your business in the center of it all. This corner suite has ample natural light and space for your flexible working needs. The common space is equipped with TV, waiting area, and kitchenette with new appliances. It's filled with plush soft-seating and Wi-Fi ensures smooth sailing.

The space comes fully furnished with three offices and three workstations, all equipped with Herman Miller desks and premium