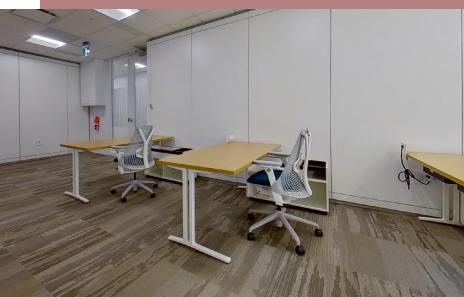

## About Suite 450 3 offices 3 workstations | 1128 SF

Grow your business in the center of it all. This corner suite has ample natural light and space for your flexible working needs. The common space is equipped with TV, waiting area, and kitchenette with new appliances. It's filled with plush soft-seating and Wi-Fi ensures smooth sailing.

The space comes fully furnished with three offices and three workstations, all equipped with Herman Miller desks and premium