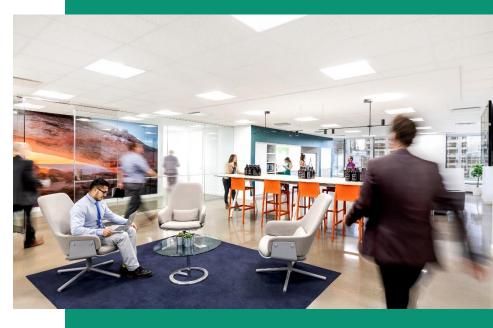

SF

Grow your business in the center of it all. This corner suite has ample natural light and space for your flexible working needs. The common space is equipped with TV, waiting area, and kitchenette with new appliances. It's filled with plush soft-seating and Wi-Fi ensures smooth sailing.

The space comes fully furnished with three offices and three workstations, all equipped with Herman Miller desks and premium



## Suite 450

1128 SF

Bow Valley Square

- 3 offices and 3 workstations
- Fully-wired and furnished
- Large windows overlooking downtown Calgary
- Small reception area







Contact us today!

## 4<sup>th</sup> Floor Suite 450 | 1128 SF

Bow Valley Square

- Multi-use shared meeting rooms
- Original artwork
- Fully-wired and furnished
- Large windows overlooking Calgary







Contact us today!



**Shared Meeting Room** 



Kitchenette & Lounge





## Connect

**Justine Graae** 

Manager, Office Leasing

**Mobile:** 403.473.2422

Email: jgraae@oxfordproperties.com