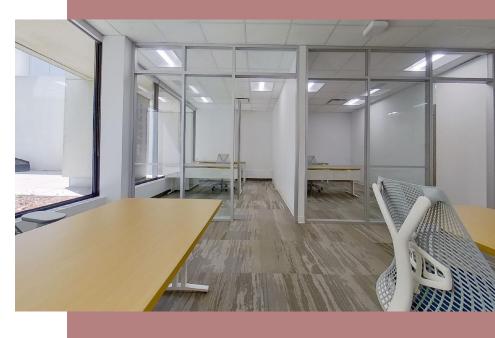

## About Suite 450 3 offices 3 workstations | 1128 SF

Grow your business in the center of it all. This corner suite has ample natural light and space for your flexible working needs. The common space is equipped with TV, waiting area, and kitchenette with new appliances. It's filled with plush soft-seating and Wi-Fi ensures smooth sailing.

The space comes fully furnished with three offices and three workstations, all equipped with Herman Miller desks and premium