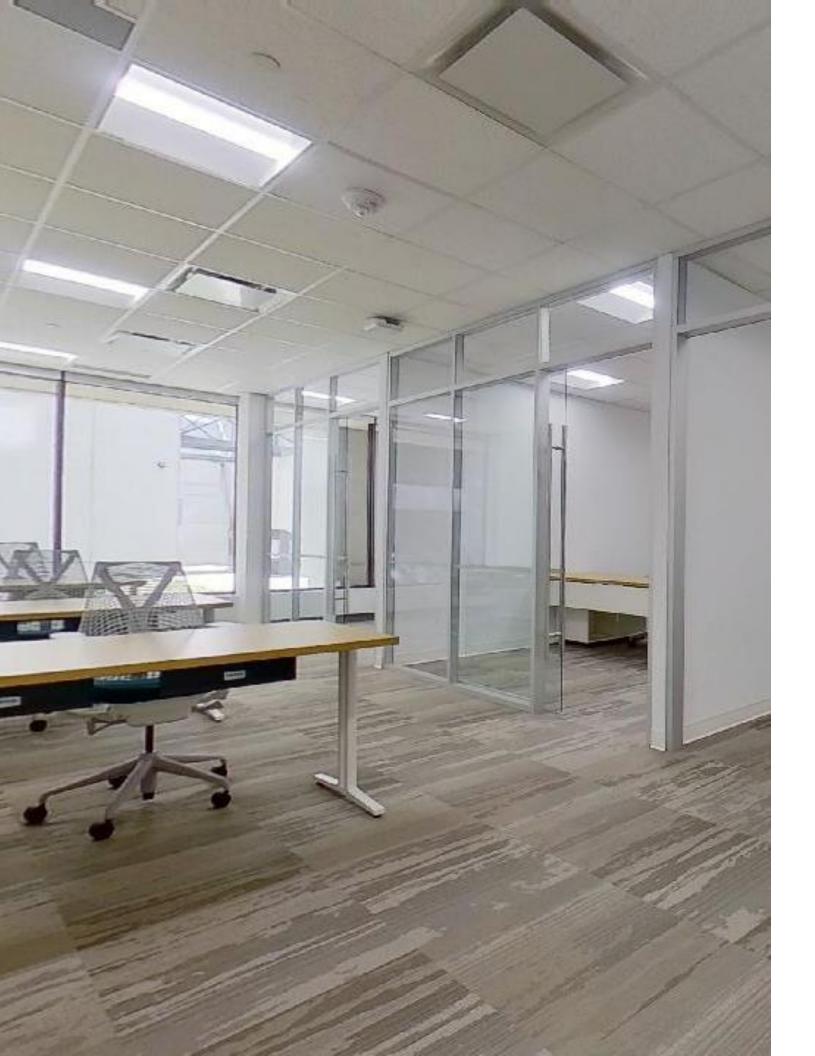

## About Suite 450 3 offices 3 workstations | 1128 SF

Grow your business in the center of it all. This corner suite has ample natural light and space for your flexible working needs. The common space is equipped with TV, waiting area, and kitchenette with new appliances. It's filled with plush soft-seating and Wi-Fi ensures smooth sailing.

The space comes fully furnished with three offices and three workstations, all equipped with Herman Miller desks and premium